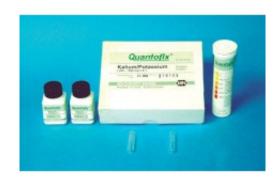

## **Description**

The OFITE Potassium (K<sup>+</sup>) test is suitable as a rapid guiding test for potassium in water, drilling fluids, and extracts from soil samples. A particular advantage of the test is that potassium can be semi-quantitatively determined in the presence of 10 times its amount of sodium. The test strips have a color scale graduated as follows: Range: 0 - 300 - 700 -1,000 - 2,000 mg/L (ppm) K<sup>+</sup>. The test is a very simple procedure. Immerse the strip briefly in the sample solution, shake off excess moisture, immerse for 1 minute in 0.7% nitric acid, and compare the color with the color scale. The plastic box contains 100 test strips.