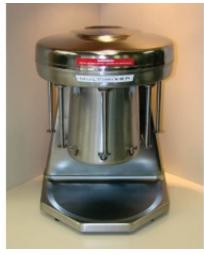

# Multimixer, 5 Spindle, Single Speed

Brand: Product Code: 152-50 Availability: 2

#### Description

The Multimixer is a Model 9B five spindle, single speed mixer for drilling fluids. Each spindle is fitted with a single sine-wave impeller (9B29X) approximately 1" (25 mm) in diameter mounted flash side up.

This mixer meets API Specification 13A for mixing drilling fluids.