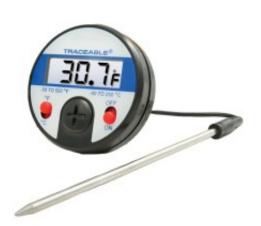

## **Description**

Readings are displayed every second and displayed on a 0.4" (1 cm) LCD readout. Magnetic back allows for placement on metal surface. Stainless steel probe with 10' (304.8 cm) long cable and piercing tip. Switchable ranges are -58 to 500°F and -50 to 250°C. A 1.5-Volt silver oxide battery provides 1½ years of continuous use. A serial numbered certificate indicates instrument traceability to standards provided by the NIST.